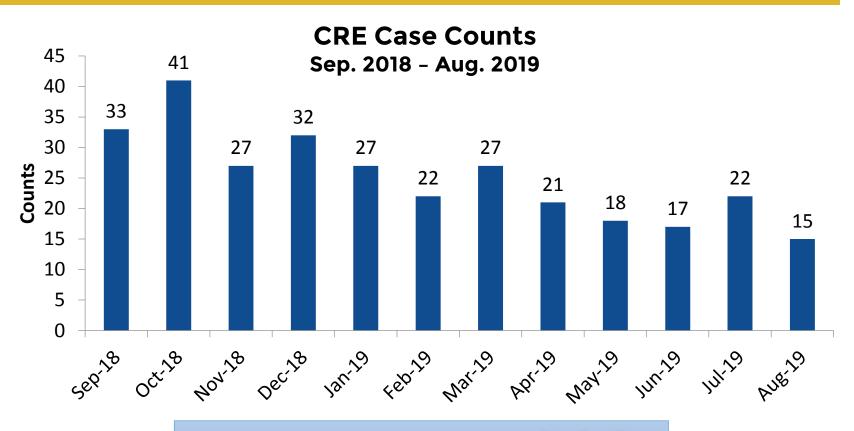

#### What have we seen so far?

**Total Number of CRE Cases** from Sep. 2018- Aug. 2019