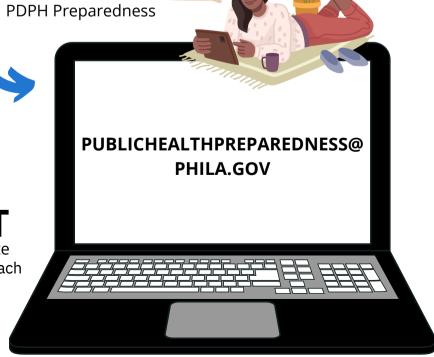

For more food assistance information, call Benephilly at 1-844-848-4376

For more info visit: https://bit.ly/Winte rPhillyFood

Scan this QR code for City of Philadelphia food distribution locations