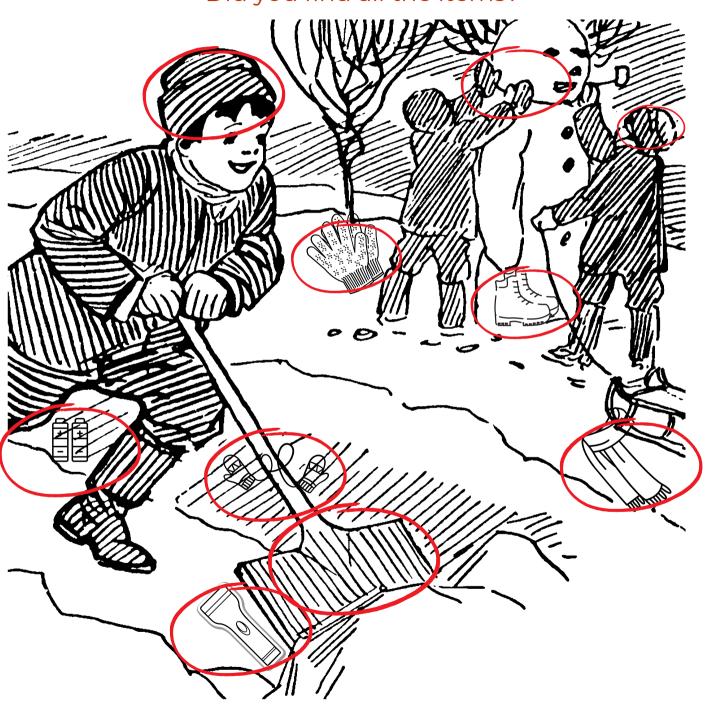

### Spot the Winter Necessities

Circle the important items to have during the cold weather months in the picture below:

### Spot the Winter Necessities

### **Answer Key**

Did you find all the items?