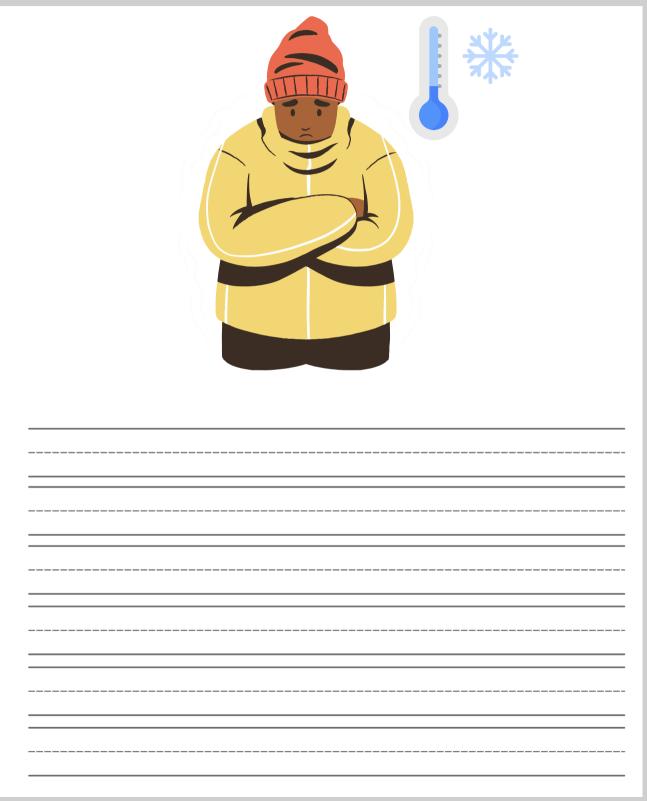

# Picture Description Worksheet

How is this person in the picture feeling? When do you feel cold? What would you do to keep yourself warm? Write your answer below the picture.