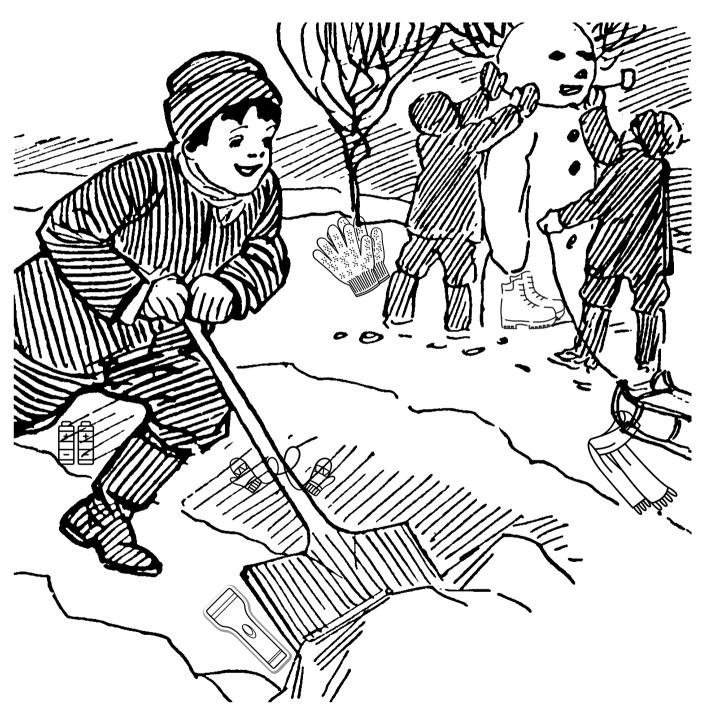

### Spot the Winter Necessities

Circle the important items to have during the cold weather months in the picture below:

### Spot the Winter Necessities

### **Answer Key**

Did you find all the items?